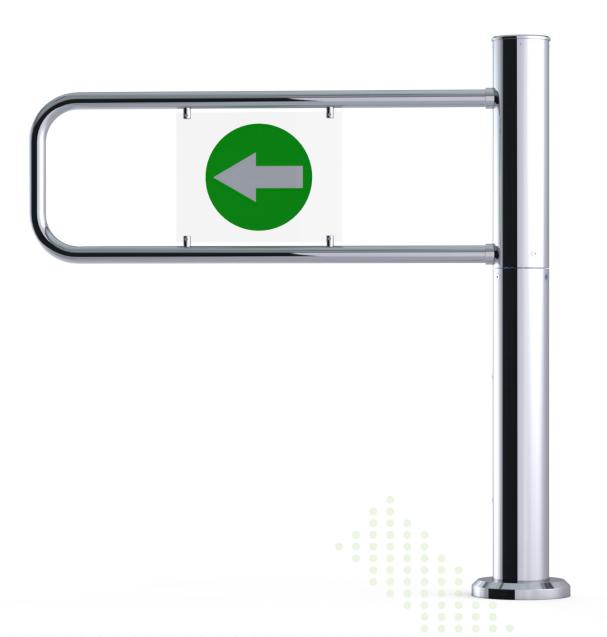

# **SGM - 100**

Mechanical operated swing gates with auto closing. Bi or uni-directional opening. With mechanical or electric lock options available.

#### **Materials**

Stainless steel post and swivel arm. Acrylic inner plate.

#### **Drive Mechanism**

Swing arm is opened by hand.