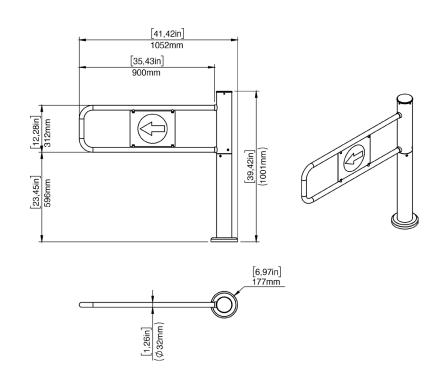

#### **Specifications**

Construction: Staines Steel
Passage width: Max 1000 mm
Barrier wing length: Max 900 mm
Opening-Closing Speed: 1,5 sec.

Post diam.: 105 mm Post height: 1001 mm

Weight: 18 Kg