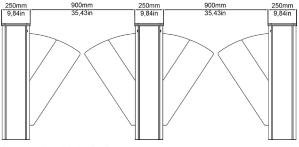

#### SPECIFICATIONS:

Construction: Steel Passage width: 500 mm (CA 100) / 900 mm (CA 105) Cabinet size (W x L x h): 247 x 986 x 1001 mm Weight: 85 Kg Power Supply: 100 - 240 VAC, 50/60 Hz Logic Voltage: 24V DC Operation Temperature: -0° / +70° IP Protection: Cabinet IP44

#### Century CA 100 Corridor

Century CA 105 Corridor

Century CA 100 & 105 Corridor