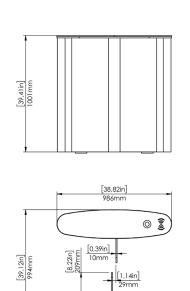

#### SPECIFICATIONS:

Construction: Steel Passage width: 500 mm (CA 100) / 900 mm (CA 105) Cabinet size (W x L x h): 247 x 986 x 1001 mm Weight: 85 Kg Power Supply: 100 - 240 VAC, 50/60 Hz Logic Voltage: 24V DC Operation Temperature: -0° / +70° IP Protection: Cabinet IP44