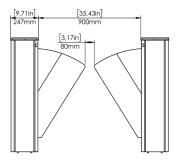

#### SPECIFICATIONS:

Construction: Steel Passage width: 500 mm (CA 100) / 900 mm (CA 105) Cabinet size (W x L x h): 247 x 986 x 1001 mm Weight: 85 Kg Power Supply: 100 - 240 VAC, 50/60 Hz Logic Voltage: 24V DC Operation Temperature: -0° / +70° IP Protection: Cabinet IP44

#### Century CA 100 Corridor

Century CA 105 Corridor

Century CA 100 & 105 Corridor