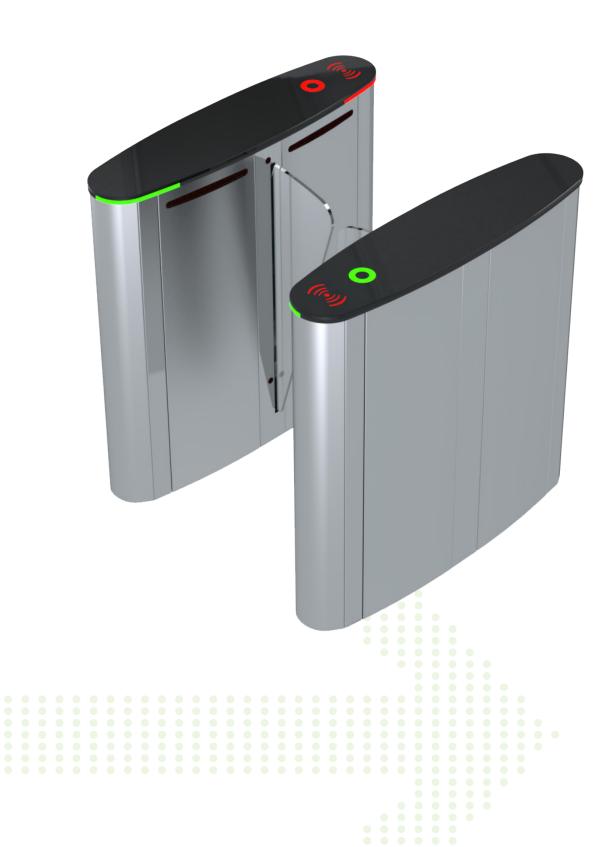

# Speed Gate CENTURY CA 100 / 105

A classic elliptical desing. hidden speed gate with 24V DC motor. Opening and closing time between 0,5 - 1,0 sec.

#### LED INDICATORS

LED lights indicates the operating status of the turnstile in both directions.

#### **ACCESS CONTROL INTEGRATION**

• Century CA 100 / 105 can be controlled by any kind of access control system through dry contact or COM ports.

- Dept adjustable card reader & scanner installation area allows easy fitting.
- The maximum dimensions for card reader:
- Up to 120 mm lenght, 100 mm width, 60 mm dept. Up to 170 mm lenght available (Optional)
- Optional cuts on glass top is available for surface mount readers, reader holders or stands as well as standard or custom designed posts for access controller integration.
- RFID Icon positioned in the middle of reader installation area to indicate the card reader position clearly.
- An additional indicator on top illuminates in red when the gate is locked and changes to green for confirmed passages or during free passage.