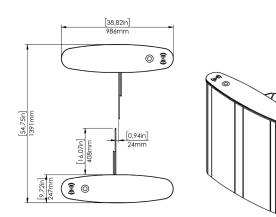

#### SPECIFICATIONS:

Construction: Steel Passage width: 500 mm (CA 100) / 900 mm (CA 105) Cabinet size (W x L x h): 247 x 986 x 1001 mm Weight: 85 Kg Power Supply: 100 - 240 VAC, 50/60 Hz Logic Voltage: 24V DC Operation Temperature: -0° / +70° IP Protection: Cabinet IP44

### **Century CA 100**

€ ©

**Century CA 105** 

[9,72in] 247mm

6