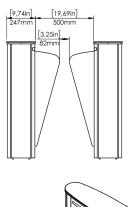

#### SPECIFICATIONS:

Construction: Steel Passage width: 500 mm (CA 100) / 900 mm (CA 105) Cabinet size (W x L x h): 247 x 986 x 1001 mm Weight: 85 Kg Power Supply: 100 - 240 VAC, 50/60 Hz Logic Voltage: 24V DC Operation Temperature: -0° / +70° IP Protection: Cabinet IP44