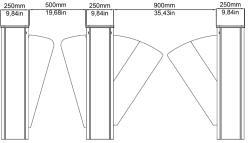

#### SPECIFICATIONS:

Construction: Steel Passage width: 500 mm (CA 100) / 900 mm (CA 105) Cabinet size (W x L x h): 247 x 986 x 1001 mm Weight: 85 Kg Power Supply: 100 - 240 VAC, 50/60 Hz Logic Voltage: 24V DC Operation Temperature: -0° / +70° IP Protection: Cabinet IP44

#### Century CA 100 Corridor

Century CA 105 Corridor

Century CA 100 & 105 Corridor