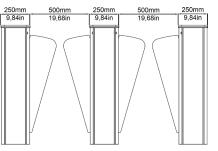

#### SPECIFICATIONS:

Construction: Steel Passage width: 500 mm (CA 100) / 900 mm (CA 105) Cabinet size (W x L x h): 247 x 986 x 1001 mm Weight: 85 Kg Power Supply: 100 - 240 VAC, 50/60 Hz Logic Voltage: 24V DC Operation Temperature: -0° / +70° IP Protection: Cabinet IP44

#### Century CA 100 Corridor

Century CA 105 Corridor

Century CA 100 & 105 Corridor