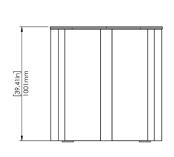

#### SPECIFICATIONS:

Construction: Steel Passage width: 500 mm (CA 100) / 900 mm (CA 105) Cabinet size (W x L x h): 247 x 986 x 1001 mm Weight: 85 Kg Power Supply: 100 - 240 VAC, 50/60 Hz Logic Voltage: 24V DC Operation Temperature: -0° / +70° IP Protection: Cabinet IP44