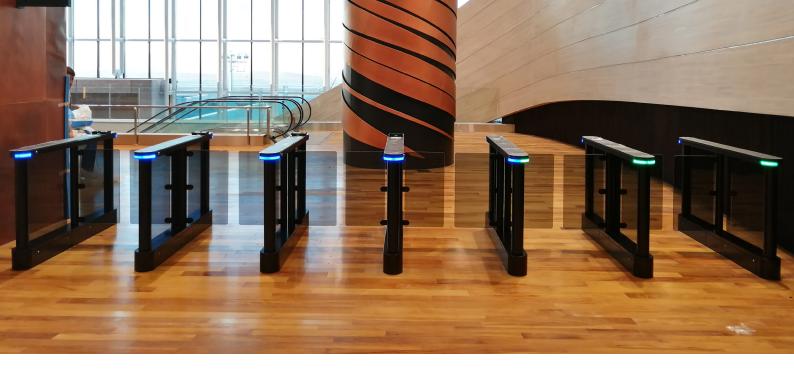

In today's climate of volatile threat levels it is vital to ensure that only authorized personnel or authorized passengers have access to restricted areas. Electronic security entrance control can help achieve this. TANSA turnstiles and gates have specific features designed to meet the needs of an aviation environment; at staff entrances, passenger & passport control, boarding and immigraton control, private lounges, exclusive waiting areas and are flexible enough to grow and adapt as the facility needs changes.

### Land Side to Airside Passenger Flow Control

Only passengers with a valid boarding pass should have access to airside areas. For an efficient and faster way to check boarding passes, TANSA offers speed gates which can be integrated with wide range of access control & validation equipment.