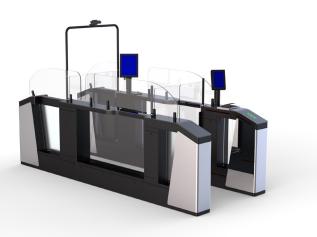

### Automated Border Control / e-Gate

Automated Border Control Gate plays a pivotal role in achieving the operational goals of the border control process of the airport. The e-Gate shall perform all mandatory functions for the passport verification with regards to the required authenticity, validity and security of the police. It is attractive in design and provides a serious, solid entry point.

### Self Boarding Gate

Automatic Gates units located before security area and/or at the boarding points to support airport and airline staff in boarding processing with the quickest time possible. The system consists of a sensor barrier with automatic swinging panels. The unit can be (optionally) equipped with an integrated full page boarding card and ID documents reader as well as NFC and RFID mediums and biometric devices, a display for passenger and seat information.