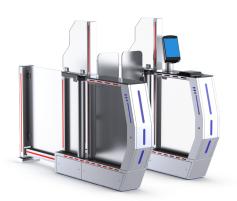

### Automated Border Control / e-Gate

Automated Border Control Gate plays a pivotal role in achieving the operational goals of the border control process of the airport. The e-Gate shall perform all mandatory functions for the passport verification with regards to the required authenticity, validity and security of the police. It is attractive in design and provides a serious, solid entry point.

### Self Boarding Gate

Automatic Gates units located before security area and/or at the boarding points to support airport and airline staff in boarding processing with the quickest time possible. The system consists of a sensor barrier with automatic swinging panels. The unit can be (optionally) equipped with an integrated full page boarding card and ID documents reader as well as NFC and RFID mediums and biometric devices, a display for passenger and seat information.