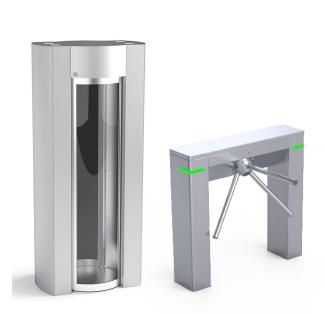

### Automated Border Control / e-Gate

Automated Border Control Gate plays a pivotal role in achieving the operational goals of the border control process of the airport. The e-Gate shall perform all mandatory functions for the passport verification with regards to the required authenticity, validity and security of the police. It is attractive in design and provides a serious, solid entry point.

### Land Side to Airside Passenger Flow Control

Only passengers with a valid boarding pass should have access to airside areas. For an efficient and faster way to check boarding passes, TANSA offers speed gates which can be integrated with wide range of access control & validation equipment.