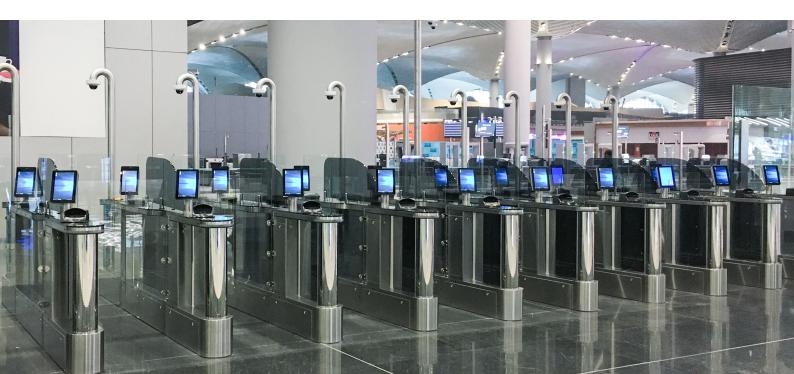

### Land Side to Airside Passenger Flow Control

Only passengers with a valid boarding pass should have access to airside areas. For an efficient and faster way to check boarding passes, TANSA offers speed gates which can be integrated with wide range of access control & validation equipment.

In today's climate of volatile threat levels it is vital to ensure that only authorized personnel or authorized passengers have access to restricted areas. Electronic security entrance control can help achieve this. TANSA turnstiles and gates have specific features designed to meet the needs of an aviation environment; at staff entrances, passenger & passport control, boarding and immigraton control, private lounges, exclusive waiting areas and are flexible enough to grow and adapt as the facility needs changes.