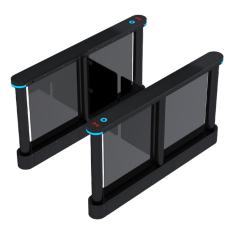

### Land Side to Airside Passenger Flow Control

Only passengers with a valid boarding pass should have access to airside areas. For an efficient and faster way to check boarding passes, TANSA offers speed gates which can be integrated with wide range of access control & validation equipment.