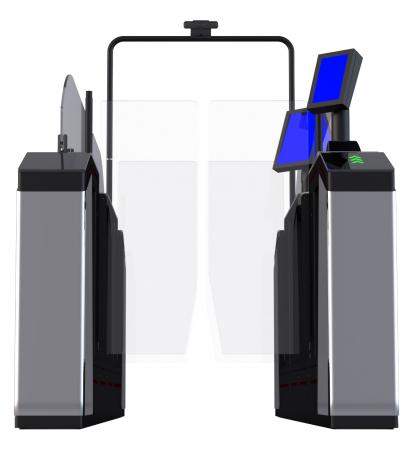

### Automated Border Control / e-Gate

Automated Border Control Gate plays a pivotal role in achieving the operational goals of the border control process of the airport. The e-Gate shall perform all mandatory functions for the passport verification with regards to the required authenticity, validity and security of the police. It is attractive in design and provides a serious, solid entry point.