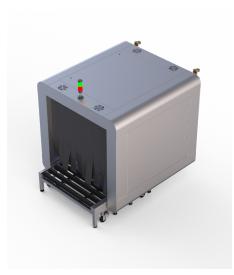

# UVC Baggage Disinfection

LTS 2020 UVC 100 provides fast and safe sterilisation of luggages without using any chemical or liquid disenfectant in a shielded cabinet.