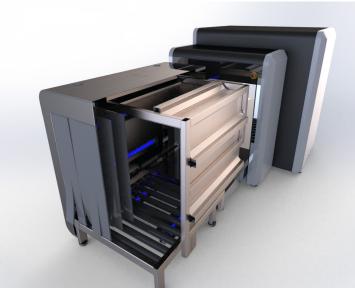

# UVC Baggage Disinfection

LTS 2020 UVC 100 provides fast and safe sterilisation of luggages without using any chemical or liquid disenfectant in a shielded cabinet.