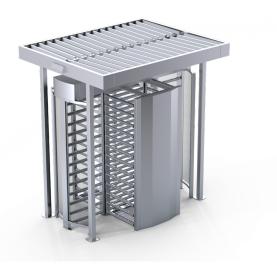

### Parking Areas & Perimeter Security

Full-height turnstiles offer efficient and reliable control on entering and exiting. They are intended to secure sensitive areas against unauthorised access while offering unhindered access to the authorised persons.

Also to secure and regulate car parks by restricting access with full height turnstiles is one of the most deployed methods while reducing security guard requirements.