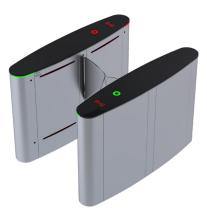

### Automated Border Control / e-Gate

Automated Border Control Gate plays a pivotal role in achieving the operational goals of the border control process of the airport. The e-Gate shall perform all mandatory functions for the passport verification with regards to the required authenticity, validity and security of the police. It is attractive in design and provides a serious, solid entry point.

### Self Boarding Gate

Automatic Gates units located before security area and/or at the boarding points to support airport and airline staff in boarding processing with the quickest time possible. The system consists of a sensor barrier with automatic swinging panels. The unit can be (optionally) equipped with an integrated full page boarding card and ID documents reader as well as NFC and RFID mediums and biometric devices, a display for passenger and seat information.