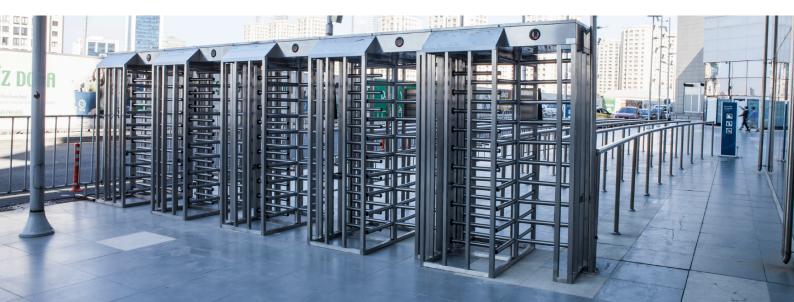

### Parking Areas & Perimeter Security

Full-height turnstiles offer efficient and reliable control on entering and exiting. They are intended to secure sensitive areas against unauthorised access while offering unhindered access to the authorised persons.

Also to secure and regulate car parks by restricting access with full height turnstiles is one of the most deployed methods while reducing security guard requirements.